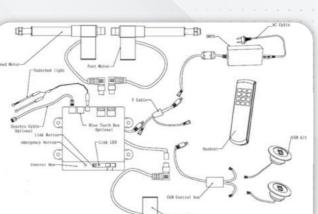

ovement
- Max Weight Capacity: 300kg
- Available Size : Single Size (850X1500)

Super-Single (1010X1500) Queen Size (1450X1500) Single-King (850X1500 x2)



#### **Preset Positions**







### **Special Features**





Knockdown Joint Design





# **EAB 201 (Performance Series)**

## **Product Description**

- Ergonomic Head and Foot Articulation
- Built with Heavy Duty Steel Frame
- Powered by German Twin Motor System with 1-year warranty
- · Versatility with 5 preset positions and 2 customizable position
- Under-bed LED Lighting
- Ultra-Quiet Bed Movement
- Zero Wall Clearance
- Max Weight Capacity: 300kg
- Available Size : Single Size (850X1500)

Super-Single (1010X1500) Queen Size (1450X1500) Single-King (850X1500 x2)



#### **Preset Positions**







### **Special Features**









Zero Wall Clearance

### **Standard Components**





# EAB 301 (Home Care Series)

## **Product Description**

- Ergonomic Head and Foot Articulation
- Built with Heavy Duty Steel Frame
- Powered by German 4-motor system with 1-year warranty
- Versatility with 10 preset positions with 3 customizable position
- Suitable for residential aged care facilities, retirement homes and assisted living solutions
- Airport-grade castor wheels for easy maneuverability
- Elevation Range of 200mm to 750mm
- Max Weight Capacity: 300kg
- Available Size : Single Size (850X1500) Super-Single (1010X1500)



#### **Preset Positions**



















**Standard Components** 





# **EAB Specs Comparison**

| Specification                      | EAB 101