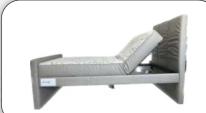

## **EAB 101 (Basic Series)**

### **Product Description**

- Ergonomic Head and Foot Articulation
- Built with Heavy Duty Steel Frame
- Powered by German Twin Motor System with 1-year warranty
- Versatility with 3 preset positions
- Under-bed LED Lighting (Optional)
- · Ultra-Quiet Bed Movement
- Max Weight Capacity: 300kg
- Available Size : Single Size (850X1500)

Super-Single (1010X1500) Queen Size (1450X1500) Single-King (850X1500 x2)



#### **Preset Positions**







### **Special Features**





Knockdown Joint Design





# **EAB 201 (Performance Series)**

## **Product Description**

- Ergonomic Head and Foot Articulation
- Built with Heavy Duty Steel Frame
- Powered by German Twin Motor System with 1-year warranty
- · Versatility with 5 preset positions and 2 customizable position
- Under-bed LED Lighting
- Ultra-Quiet Bed Movement
- Zero Wall Clearance
- Max Weight Capacity: 300kg
- Available Size : Single Size (850X1500)

Super-Single (1010X1500) Queen Size (1450X1500) Single-King (850X1500 x2)



#### **Preset Positions**







### **Special Features**









Zero Wall Clearance

### **Standard Components**





# EAB 301 (Home Care Series)

## **Product Description**

- Ergonomic Head and Foot Articulation
- Built with Heavy Duty Steel F