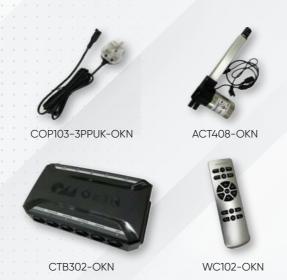

(1010X1500) Queen Size (1450X1500) Single-King (850X1500 x2)



#### **Preset Positions**







### **Special Features**









Zero Wall Clearance

### **Standard Components**





# EAB 301 (Home Care Series)

## **Product Description**

- Ergonomic Head and Foot Articulation
- Built with Heavy Duty Steel Frame
- Powered by German 4-motor system with 1-year warranty
- Versatility with 10 preset positions with 3 customizable position
- Suitable for residential aged care facilities, retirement homes and assisted living solutions
- Airport-grade castor wheels for easy maneuverability
- Elevation Range of 200mm to 750mm
- Max Weight Capacity: 300kg
- Available Size : Single Size (850X1500) Super-Single (1010X1500)



#### **Preset Positions**



















**Standard Components** 





# **EAB Specs Comparison**

| Specification                      | EAB 101                                                                                            | EAB 201                                                                                                     | EAB 301                                                          |
|------------------------------------|----------------------------------------------------------------------------------------------------|-------------------------------------------------------------------------------------------------------------|------------------------------------------------------------------|
| Series                             | Basic Series