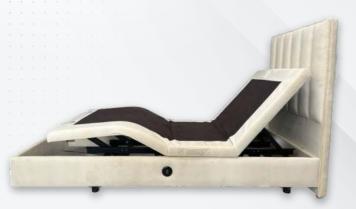

### **Product Description**

- Ergonomic Head and Foot Articulation
- Built with Heavy Duty Steel Frame
- Powered by German Twin Motor System with 1-year warranty
- Versatility with 3 preset positions
- Under-bed LED Lighting (Optional)
- · Ultra-Quiet Bed Movement
- Max Weight Capacity: 300kg
- Available Size : Single Size (850X1500)

## **Product Description**

- Ergonomic Head and Foot Articulation
- Built with Heavy Duty Steel Frame
- Powered by German Twin Motor System with 1-year warranty
- · Versatility with 5 preset positions and 2 customizable position
- Under-bed LED Lighting
- Ultra-Quiet Bed Movement
- Zero Wall Clearance
- Max Weight Capacity: 300kg
- Available Size : Single Size (850X1500)

## **Product Description**

- Ergonomic Head and Foot Articulation
- Built with Heavy Duty Steel Frame
- Powered by German 4-motor system with 1-year warranty
- Versatility with 10 preset positions with 3 customizable position
- Suitable for residential aged care facilities, retirement homes and assisted living solutions
- Airport-grade castor wheels for easy maneuverability
- Elevation Range of 200mm to 750mm
- Max Weight Capacity: 300kg
- Available Size : Single Size (850X1500) Super-Single (1010X1500)