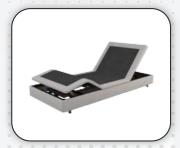

## **EAB 101 (Basic Series)**

### **Product Description**

- Ergonomic Head and Foot Articulation
- Built with Heavy Duty Steel Frame
- Powered by German Twin Motor System with 1-year warranty
- Versatility with 3 preset positions
- Under-bed LED Lighting (Optional)
- · Ultra-Quiet Bed Movement
- Max Weight Capacity: 300kg
- Available Size : Single Size (850X1500)

Super-Single (1010X1500) Queen Size (1450X1500) Single-King (850X1500 x2)