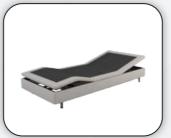

# **EAB 201 (Performance Series)**

## **Product Description**

- Ergonomic Head and Foot Articulation
- Built with Heavy Duty Steel Frame
- Powered by German Twin Motor System with 1-year warranty
- · Versatility with 5 preset positions and 2 customizable position
- Under-bed LED Lighting
- Ultra-Quiet Bed Movement
- Zero Wall Clearance
- Max Weight Capacity: 300kg
- Available Size : Single Size (850X1500)

Super-Single (1010X1500) Queen Size (1450X1500) Single-King (850X1500 x2)