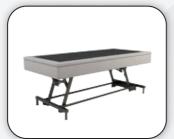

# **EAB 201 (Performance Series)**

## **Product Description**

- Ergonomic Head and Foot Articulation
- Built with Heavy Duty Steel Frame
- Powered by German Twin Motor System with 1-year warranty
- · Versatility with 5 preset positions and 2 customizable position
- Under-bed LED Lighting
- Ultra-Quiet Bed Movement
- Zero Wall Clearance
- Max Weight Capacity: 300kg
- Available Size : Single Size (850X1500)

Super-Single (1010X1500) Queen Size (1450X1500) Single-King (850X1500 x2)