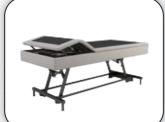

ize : Single Size (850X1500)

Super-Single (1010X1500) Queen Size (1450X1500) Single-King (850X1500 x2)



#### **Preset Positions**







### **Special Features**









Zero Wall Clearance

### **Standard Components**





# EAB 301 (Home Care Series)

## **Product Description**

- Ergonomic Head and Foot Articulation
- Built with Heavy Duty Steel Frame
- Powered by German 4-motor system with 1-year warranty
- Versatility with 10 preset positions with 3 customizable position
- Suitable for residential aged care facilities, retirement homes and assisted living solutions
- Airport-grade castor wheels for easy maneuverability
- Elevation Range of 200mm to 750mm
- Max Weight Capacity: 300kg
- Available Size : Single Size (850X1500) Super-Single (1010X1500)



#### **Preset Positions**



















**Standard Components** 





# **EAB Specs Comparison**

| Specification                      | EAB 101                                                                                            | EAB 201                                                                                                     | EAB 301                                                          |
|------------------------------------|----------------------------------------------------------------------------------------------------|-------------------------------------------------------------------------------------------------------------|------------------------------------------------------------------|
| Series                             | Basic Series