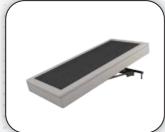

ngle Size (850X1500)

Super-Single (1010X1500) Queen Size (1450X1500) Single-King (850X1500 x2)



#### **Preset Positions**







### **Special Features**









Zero Wall Clearance

### **Standard Components**





# EAB 301 (Home Care Series)

## **Product Description**

- Ergonomic Head and Foot Articulation
- Built with Heavy Duty Steel Frame
- Powered by German 4-motor system with 1-year warranty
- Versatility with 10 preset positions with 3 customizable position
- Suitable for residential aged care facilities, retirement homes and assisted living solutions
- Airport-grade castor wheels for easy maneuverability
- Elevation Range of 200mm to 750mm
- Max Weight Capacity: 300kg
- Available Size : Single Size (850X1500) Super-Single (1010X1500)



#### **Preset Positions**



















**Standard Components** 





# **EAB Specs Comparison**

| Specification                      | EAB 101                                                                                            | EAB 201                                                                                                     | EAB 301                                                          |
|------------------------------------|----------------------------------------------------------------------------------------------------|-------------------------------------------------------------------------------------------------------------|------------------------------------------------------------------|
| Series                             | Basic Series