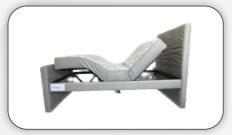

## **EAB 101 (Basic Series)**

### **Product Description**

- Ergonomic Head and Foot Articulation
- Built with Heavy Duty Steel Frame
- Powered by German Twin Motor System with 1-year warranty
- Versatility with 3 preset positions
- Under-bed LED Lighting (Optional)
- · Ultra-Quiet Bed Movement
- Max Weight Capacity: 300kg
- Available Size : Single Size (850X1500)

Super-Single (1010X1500) Queen Size (1450X1500) Single-King (850X1500 x2)



#### **Preset Positions**







### **Special Features**





Knockdown Joint Design





# **EAB 201 (Performance Series)**

## **Product Description**

- Ergonomic Head and Foot Articulation
- Built with Heavy Duty Steel Frame
- Powered by German Twin Motor System with 1-year warranty
- · Versatility with 5 preset positions and 2 customizable position
- Under-bed LED Lighting
- Ultra-Quiet Bed Movement
- Zero Wall Clearance
- Max Weight Capacity: 300kg
- Available Size : Single Size (850X1500)

Super-Single (1010X1500) Queen Size (1450X1500) Single-King (850X1500 x2)



#### **Preset Positions**







### **Special Features**









Zero Wall Clearance

### **Standard Components**





# EAB 301 (Home Care Series)

## **Product Description**

- Ergonomic Head and Foot Articulation
- Built with Heavy Duty Steel Fra