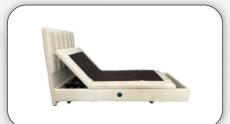

g (Optional)
- · Ultra-Quiet Bed Movement
- Max Weight Capacity: 300kg
- Available Size : Single Size (850X1500)

Super-Single (1010X1500) Queen Size (1450X1500) Single-King (850X1500 x2)



#### **Preset Positions**







### **Special Features**





Knockdown Joint Design





# **EAB 201 (Performance Series)**

## **Product Description**

- Ergonomic Head and Foot Articulation
- Built with Heavy Duty Steel Frame
- Powered by German Twin Motor System with 1-year warranty
- · Versatility with 5 preset positions and 2 customizable position
- Under-bed LED Lighting
- Ultra-Quiet Bed Movement
- Zero Wall Clearance
- Max Weight Capacity: 300kg
- Available Size : Single Size (850X1500)

Super-Single (1010X1500) Queen Size (1450X1500) Single-King (850X1500 x2)



#### **Preset Positions**







### **Special Features**









Zero Wall Clearance

### **Standard Components**





# EAB 301 (Home Care Series)

## **Product Description**

- Ergonomic Head and Foot Articulation
- Built with Heavy Duty Steel Frame
- Powered by German 4-motor system with 1-year warranty
- Versatility with 10 preset positions with 3 customizable position
- Suitable for residential aged care facilities, retirement homes and assisted living solutions
- Airport-grade castor wheels for easy maneuverability
- Elevation Range of 200mm to 750mm
- Max Weight Capacity: 300kg
- Available Size : Single Size (850X1500) Super-Single (1010X1500)



#### **Preset Positions**



















**Standard Components** 





# **EAB Specs Comparison**

| Specification                      | EAB 101