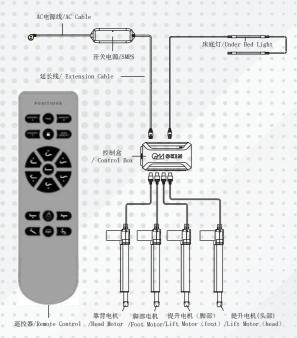

ize (850X1500)

Super-Single (1010X1500) Queen Size (1450X1500) Single-King (850X1500 x2)



#### **Preset Positions**







### **Special Features**









Zero Wall Clearance

### **Standard Components**





# EAB 301 (Home Care Series)

## **Product Description**

- Ergonomic Head and Foot Articulation
- Built with Heavy Duty Steel Frame
- Powered by German 4-motor system with 1-year warranty
- Versatility with 10 preset positions with 3 customizable position
- Suitable for residential aged care facilities, retirement homes and assisted living solutions
- Airport-grade castor wheels for easy maneuverability
- Elevation Range of 200mm to 750mm
- Max Weight Capacity: 300kg
- Available Size : Single Size (850X1500) Super-Single (1010X1500)



#### **Preset Positions**



















**Standard Components** 





# **EAB Specs Comparison**

| Specification                      | EAB 101                                                                                            | EAB 201                                                                                                     | EAB 301                                                          |
|------------------------------------|----------------------------------------------------------------------------------------------------|-------------------------------------------------------------------------------------------------------------|------------------------------------------------------------------|
| Series                             | Basic Series