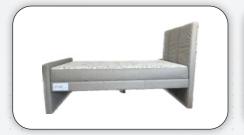

## **EAB 101 (Basic Series)**

### **Product Description**

- Ergonomic Head and Foot Articulation
- Built with Heavy Duty Steel Frame
- Powered by German Twin Motor System with 1-year warranty
- Versatility with 3 preset positions
- Under-bed LED Lighting (Optional)
- · Ultra-Quiet Bed Movement
- Max Weight Capacity: 300kg
- Available Size : Single Size (850X1500)

Super-Single (1010X1500) Queen Size (1450X1500) Single-King (850X1500 x2)