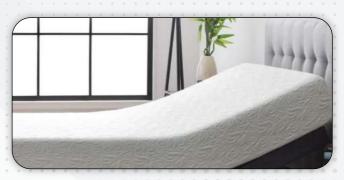

## **EAB 101 (Basic Series)**

### **Product Description**

- Ergonomic Head and Foot Articulation
- Built with Heavy Duty Steel Frame
- Powered by German Twin Motor System with 1-year warranty
- Versatility with 3 preset positions
- Under-bed LED Lighting (Optional)
- · Ultra-Quiet Bed Movement
- Max Weight Capacity: 300kg
- Available Size : Single Size (850X1500)