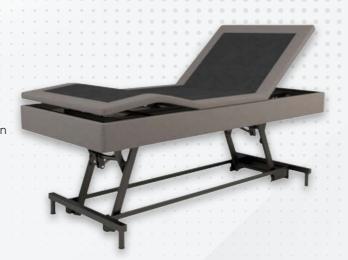

# EAB 301 (Home Care Series)

## **Product Description**

- Ergonomic Head and Foot Articulation
- Built with Heavy Duty Steel Frame
- Powered by German 4-motor system with 1-year warranty
- Versatility with 10 preset positions with 3 customizable position
- Suitable for residential aged care facilities, retirement homes and assisted living solutions
- Airport-grade castor wheels for easy maneuverability
- Elevation Range of 200mm to 750mm
- Max Weight Capacity: 300kg
- Available Size : Single Size (850X1500) Super-Single (1010X1500)