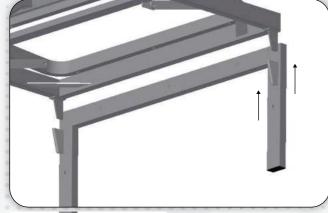

## **EAB 101 (Basic Series)**

### **Product Description**

- Ergonomic Head and Foot Articulation
- Built with Heavy Duty Steel Frame
- Powered by German Twin Motor System with 1-year warranty
- Versatility with 3 preset positions
- Under-bed LED Lighting (Optional)
- · Ultra-Quiet Bed Movement
- Max Weight Capacity: 300kg
- Available Size : Single Size (850X1500)

Super-Single (1010X1500) Queen Size (1450X1500) Single-King (850X1500 x2)



#### **Preset Positions**







### **Special Features**





Knockdown Joint Design





# **EAB 201 (Performance Series)**

## **Product Description**

- Ergonomic Head and Foot Articulation
- Built with Heavy Duty Steel Frame
- Powered by German Twin Motor System with 1-year warranty
- · Versatility with 5 preset positions and 2 customizable position
- Under-bed LED Lighting
- Ultra-Quiet Bed Movement
- Zero Wall Clearance
- Max Weight Capacity: 300kg
- Available Size : Single Size (850X1500)

Super-Single (1010X1500) Queen Size (1450X1500) Single-King (850X1500 x2)



#### **Preset Positions**







### **Special Features**









Zero Wall Clearance

### **Standard Components**





# EAB 301 (Home Care Series)

## **Product Description**

- Ergonomic Head and Foot Articulation
- Built with Heavy Duty Steel Frame
- Powered by German 4-mot