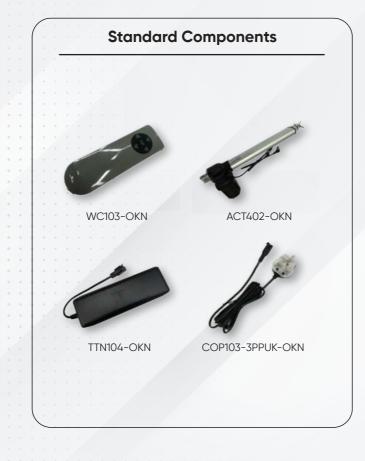

### **Standard Components**

#### **Preset Positions**

**Standard Components** 