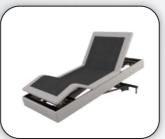

# EAB 301 (Home Care Series)

## **Product Description**

- Ergonomic Head and Foot Articulation
- Built with Heavy Duty Steel Frame
- Powered by German 4-motor system with 1-year warranty
- Versatility with 10 preset positions with 3 customizable position
- Suitable for residential aged care facilities, retirement homes and assisted living solutions
- Airport-grade castor wheels for easy maneuverability
- Elevation Range of 200mm to 750mm
- Max Weight Capacity: 300kg
- Available Size : Single Size (850X1500) Super-Single (1010X1500)