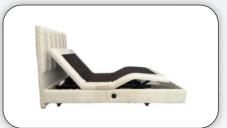

(Optional)
- · Ultra-Quiet Bed Movement
- Max Weight Capacity: 300kg
- Available Size : Single Size (850X1500)

Super-Single (1010X1500) Queen Size (1450X1500) Single-King (850X1500 x2)



#### **Preset Positions**







### **Special Features**





Knockdown Joint Design





# **EAB 201 (Performance Series)**

## **Product Description**

- Ergonomic Head and Foot Articulation
- Built with Heavy Duty Steel Frame
- Powered by German Twin Motor System with 1-year warranty
- · Versatility with 5 preset positions and 2 customizable position
- Under-bed LED Lighting
- Ultra-Quiet Bed Movement
- Zero Wall Clearance
- Max Weight Capacity: 300kg
- Available Size : Single Size (850X1500)

Super-Single (1010X1500) Queen Size (1450X1500) Single-King (850X1500 x2)



#### **Preset Positions**







### **Special Features**









Zero Wall Clearance

### **Standard Components**





# EAB 301 (Home Care Series)

## **Product Description**

- Ergonomic Head and Foot Articulation
- Built with Heavy Duty Steel Frame
- Powered by German 4-motor system with 1-year warranty
- Versatility with 10 preset positions with 3 customizable position
- Suitable for residential aged care facilities, retirement homes and assisted living solutions
- Airport-grade castor wheels for easy maneuverability
- Elevation Range of 200mm to 750mm
- Max Weight Capacity: 300kg
- Available Size : Single Size (850X1500) Super-Single (1010X1500)



#### **Preset Positions**



















**Standard Components** 





# **EAB Specs Comparison**

| Specification                      | EAB 101