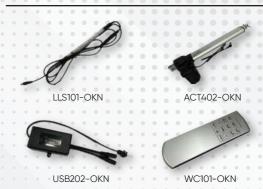

### **Standard Components**

#### **Preset Positions**

**Standard Components** 