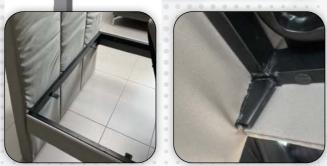

## **EAB 101 (Basic Series)**

### **Product Description**

- Ergonomic Head and Foot Articulation
- Built with Heavy Duty Steel Frame
- Powered by German Twin Motor System with 1-year warranty
- Versatility with 3 preset positions
- Under-bed LED Lighting (Optional)
- · Ultra-Quiet Bed Movement
- Max Weight Capacity: 300kg
- Available Size : Single Size (850X1500)

Super-Single (1010X1500) Queen Size (1450X1500) Single-King (850X1500 x2)



#### **Preset Positions**







### **Special Features**





Knockdown Joint Design





# **EAB 201 (Performance Series)**

## **Product Description**

- Ergonomic Head and Foot Articulation
- Built with Heavy Duty Steel Frame
- Powered by German Twin Motor System with 1-year warranty
- · Versatility with 5 preset positions and 2 customizable position
- Under-bed LED Lighting
- Ultra-Quiet Bed Movement
- Zero Wall Clearance
- Max Weight Capacity: 300kg
- Available Size : Single Size (850X1500)

Super-Single (1010X1500) Queen Size (1450X1500) Single-King (850X1500 x2)



#### **Preset Positions**







### **Special Features**









Zero Wall Clearance

### **Standard Components**





# EAB 301 (Home Care Series)

## **Product Description**

- Ergonomic Head and Foot Articulation
- Built with Heavy Duty Steel Frame
- Powered by German 4-motor