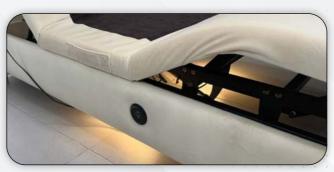

ed Movement
- Max Weight Capacity: 300kg
- Available Size : Single Size (850X1500)

Super-Single (1010X1500) Queen Size (1450X1500) Single-King (850X1500 x2)



#### **Preset Positions**







### **Special Features**





Knockdown Joint Design





# **EAB 201 (Performance Series)**

## **Product Description**

- Ergonomic Head and Foot Articulation
- Built with Heavy Duty Steel Frame
- Powered by German Twin Motor System with 1-year warranty
- · Versatility with 5 preset positions and 2 customizable position
- Under-bed LED Lighting
- Ultra-Quiet Bed Movement
- Zero Wall Clearance
- Max Weight Capacity: 300kg
- Available Size : Single Size (850X1500)

Super-Single (1010X1500) Queen Size (1450X1500) Single-King (850X1500 x2)



#### **Preset Positions**







### **Special Features**









Zero Wall Clearance

### **Standard Components**





# EAB 301 (Home Care Series)

## **Product Description**

- Ergonomic Head and Foot Articulation
- Built with Heavy Duty Steel Frame
- Powered by German 4-motor system with 1-year warranty
- Versatility with 10 preset positions with 3 customizable position
- Suitable for residential aged care facilities, retirement homes and assisted living solutions
- Airport-grade castor wheels for easy maneuverability
- Elevation Range of 200mm to 750mm
- Max Weight Capacity: 300kg
- Available Size : Single Size (850X1500) Super-Single (1010X1500)



#### **Preset Positions**



















**Standard Components** 





# **EAB Specs Comparison**

| Specification                      | EAB 101