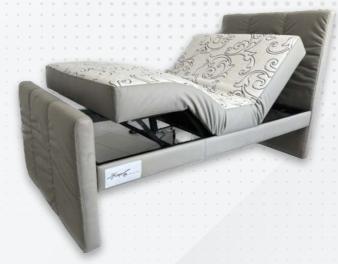

## **EAB 101 (Basic Series)**

### **Product Description**

- Ergonomic Head and Foot Articulation
- Built with Heavy Duty Steel Frame
- Powered by German Twin Motor System with 1-year warranty
- Versatility with 3 preset positions
- Under-bed LED Lighting (Optional)
- · Ultra-Quiet Bed Movement
- Max Weight Capacity: 300kg
- Available Size : Single Size (850X1500)

Super-Single (1010X1500) Queen Size (1450X1500) Single-King (850X1500 x2)

#### **Preset Positions**

### **Special Features**

Knockdown Joint Design