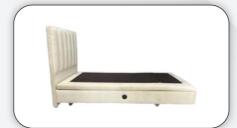

## **EAB 101 (Basic Series)**

### **Product Description**

- Ergonomic Head and Foot Articulation
- Built with Heavy Duty Steel Frame
- Powered by German Twin Motor System with 1-year warranty
- Versatility with 3 preset positions
- Under-bed LED Lighting (Optional)
- · Ultra-Quiet Bed Movement
- Max Weight Capacity: 300kg
- Available Size : Single Size (850X1500)

Super-Single (1010X1500) Queen Size (1450X1500) Single-King (850X1500 x2)