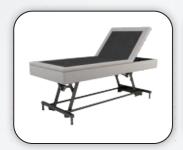

## **EAB 101 (Basic Series)**

### **Product Description**

- Ergonomic Head and Foot Articulation
- Built with Heavy Duty Steel Frame
- Powered by German Twin Motor System with 1-year warranty
- Versatility with 3 preset positions
- Under-bed LED Lighting (Optional)
- · Ultra-Quiet Bed Movement
- Max Weight Capacity: 300kg
- Available Size : Single Size (850X1500)

Super-Single (1010X1500) Queen Size (1450X1500) Single-King (850X1500 x2)