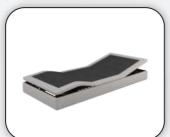

le Size (850X1500)

Super-Single (1010X1500) Queen Size (1450X1500) Single-King (850X1500 x2)



#### **Preset Positions**







### **Special Features**









Zero Wall Clearance

### **Standard Components**





# EAB 301 (Home Care Series)

## **Product Description**

- Ergonomic Head and Foot Articulation
- Built with Heavy Duty Steel Frame
- Powered by German 4-motor system with 1-year warranty
- Versatility with 10 preset positions with 3 customizable position
- Suitable for residential aged care facilities, retirement homes and assisted living solutions
- Airport-grade castor wheels for easy maneuverability
- Elevation Range of 200mm to 750mm
- Max Weight Capacity: 300kg
- Available Size : Single Size (850X1500) Super-Single (1010X1500)



#### **Preset Positions**



















**Standard Components** 





# **EAB Specs Comparison**

| Specification                      | EAB 101                                                                                            | EAB 201                                                                                                     | EAB 301                                                          |
|------------------------------------|----------------------------------------------------------------------------------------------------|-------------------------------------------------------------------------------------------------------------|------------------------------------------------------------------|
| Series                             | Basic Series